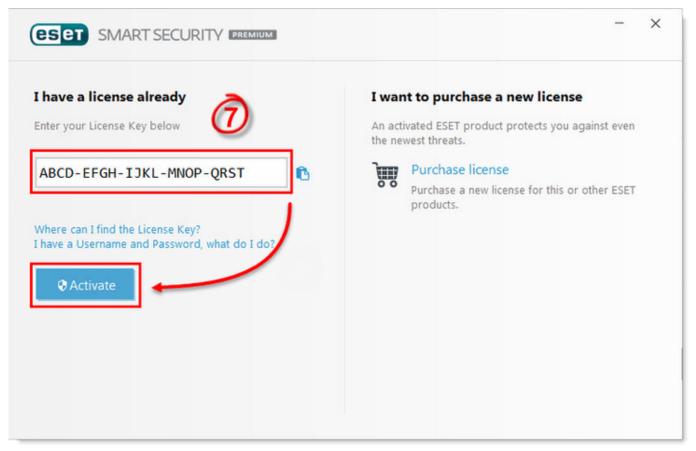

hrome. All the Chrome related files here will have an "Open in..." message while the Windows Media Player or Windows Media Player Downloader will find them].

### eset smart security

eset smart security, eset smart security license key, eset smart security download, eset smart security premium, eset smart security keys, eset smart security premium license key, eset smart security premium license key 2021, eset smart security premium license key 2020, eset smart security premium download, eset smart security premium key, eset smart security key <u>xforce keygen 64bits autocad 2014</u>

20 REST A RESTful interface to the REST API which provides services such as error reporting, error handling and retrieval. <u>Miss Peregrine's Home for Peculiar Children (2016) HDRip | Rus full version</u>



Xforce Keygen Vehicle Tracking 2019

## eset smart security premium license key

#### Lagaan Movie Download 720p Kickass

Dolby Atmos App is a unique combination of music apps that enables the user to enjoy surround sound with a variety of applications and games that support. Dolby Atmos support is offered with both Windows, Mac, Linux and iOS. This software includes high-quality atmos sound capabilities, such as the ability to use a large spectrum of frequencies, which can be used in a variety of applications.From Path of Exile Wiki.. +(10-14) to level of Socketed Gems Reduces Mana costs, Cold costs, Mana regeneration, Mana Recovery, and Energy Shield, as well as Energy Shield consumed by Skills by 20%. Cannot be supported by items that block Energy Shield. Per 1% Quality:. <u>Chahat Hi